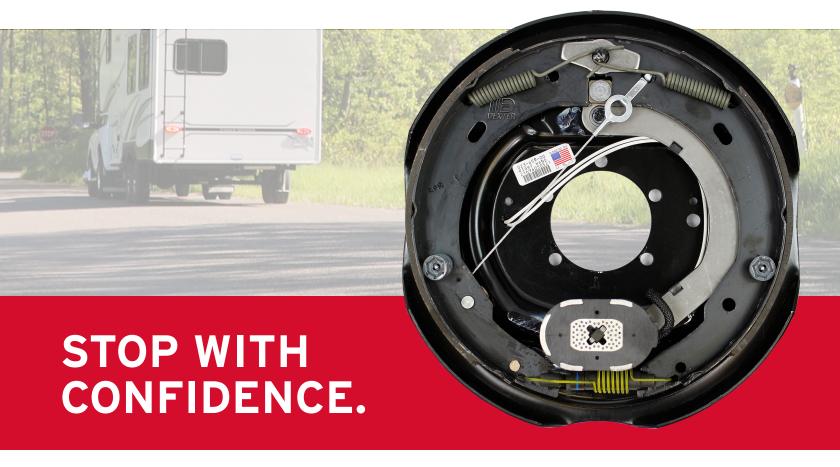

# NEV-R-ADJUSTING ELECTRIC BRAKES

### » THE SAFER CHOICE

Dexter brakes are proudly manufactured in the USA giving you the confidence that when the rubber meets the road, you know the brakes on your trailer have your back.

Nev-R-Adjust brakes have been rigorously tested to CSA standards up to 8,000 lbs. capacity to ensure that your next stop won't be your last.

#### » ADJUST AUTOMATICALLY

Nev-R-Adjust brakes automatically adjust during normal brake actuation to proper clearances during travel allowing you to stop with confidence, eliminating the need for repeated, time consuming manual adjustments.